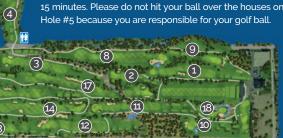

## **Local Rules**

RCGA Rules govern all play except where modified by local rules.

- Out of Bounds: Defined by white stakes, driving range, perimeter fences, and roadways, any ball that comes to rest on a roadway, over a perimeter fence, or in the driving range is OB. If a ball crosses over the houses on Hole #5 is deemed out-of-bound even though the ball may come to rest on that same hole.
- Environmentally Sensitive Areas: Defined by white/green stakes in mulched areas along the creek on holes 3, 8,11, and 17. Free drop within one club length of the nearest point of relief, no closer to the hole.
  - Staked Trees, Comfort Stations & Inbounds Fences: Are considered immovable obstructions. Proceed under Rule 24-2 (free drop within 1 club length to the nearest point of relief, no closer to the hole).
    - Power Lines: Any ball that contacts an overhanging power line or power pole may be replayed from the same position without penalty unless the ball contact was made inside a marked hazard or out-of-bounds, in which case proceed under appropriate hazard and OB ruling.
    - Etiquette: Please replace or fill all divots, rake bunkers and repair ball marks. The time of play for 18 holes is 4 hours, 15 minutes. Please do not hit your ball over the houses on Hole #5 because you are responsible for your golf ball.